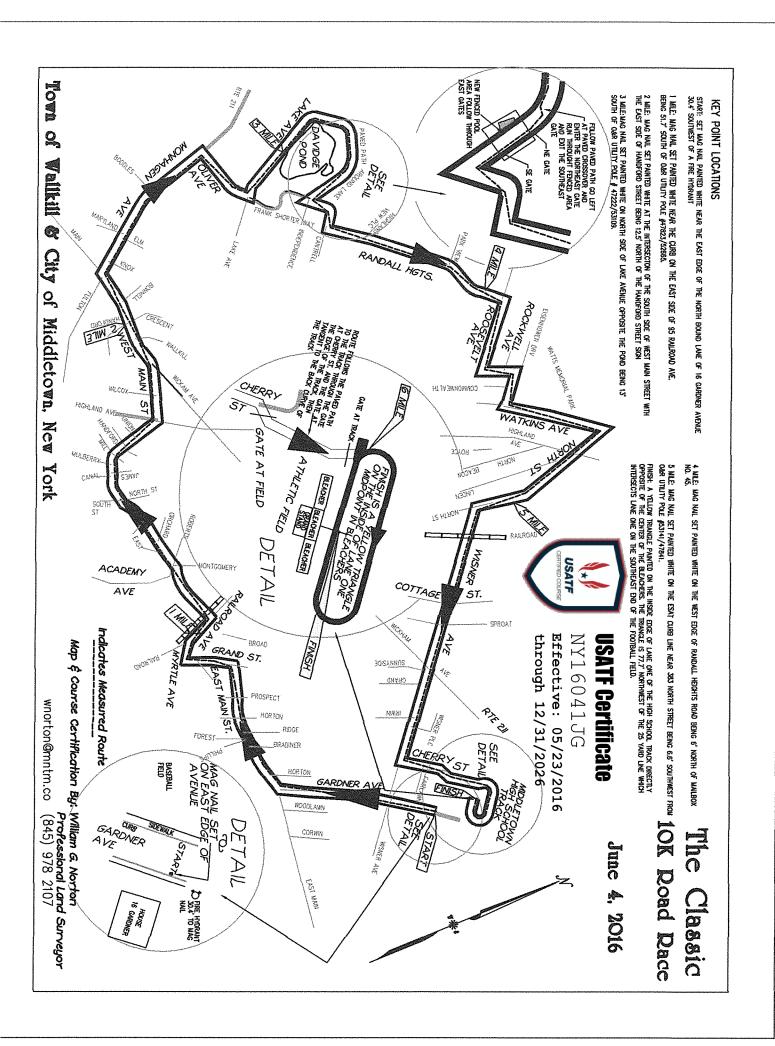

## Road Running Technical Council USA Track & Field Measurement Certificate

| Name of the course                                                                                                                                                     | of the course Distance              |                                            |                                                   |   |
|------------------------------------------------------------------------------------------------------------------------------------------------------------------------|-------------------------------------|--------------------------------------------|---------------------------------------------------|---|
| Location (state)                                                                                                                                                       | (city)                              |                                            |                                                   |   |
| Type of course: road race calibration cours                                                                                                                            | se track                            |                                            |                                                   |   |
| Measuring methods: bicycle steel tape                                                                                                                                  | electronic d                        | istance meter                              |                                                   |   |
| Measured by (name, address, phone & e-mail)                                                                                                                            |                                     |                                            |                                                   |   |
| Race contact (name, address, phone & e-mail)                                                                                                                           |                                     |                                            |                                                   |   |
| Date(s) when course measured:                                                                                                                                          |                                     |                                            |                                                   |   |
| Number of measurements of entire course:                                                                                                                               |                                     |                                            |                                                   |   |
| Elevation (meters above sea level) Start                                                                                                                               |                                     |                                            |                                                   |   |
| Straight line distance between start & finish                                                                                                                          |                                     | Drop                                       | m/km Separation                                   | % |
| Type of surface: paved% dirt                                                                                                                                           |                                     |                                            |                                                   |   |
| Effective date of certification:                                                                                                                                       |                                     | Certification co                           | de:                                               |   |
|                                                                                                                                                                        |                                     |                                            | rector: Use this Certification                    | I |
| Be It Off                                                                                                                                                              | icially N                           | loted That                                 | <del>,</del>                                      |   |
| Based on examination of data provided by in the map attached is hereby certified as dards adopted by the Road Running Techn tification becomes void, and the course mu | reasonably acc<br>nical Council. If | urate in measuremen<br>any changes are mad | nt according to the stan-                         |   |
| Verification of Course — In the event a N of USA Track & Field, a verification remethe Road Running Technical Council. If spending records will be rejected and the co | easurement may<br>such a remeasur   | be required to be pe<br>ement shows the co | rformed by a member of urse to be short, then all |   |
| This certification expires of                                                                                                                                          | on December                         | 31 in the year                             |                                                   |   |
| AS NATIO                                                                                                                                                               | NALLY CEI                           | RTIFIED BY:                                |                                                   |   |
|                                                                                                                                                                        |                                     | Date:                                      |                                                   |   |